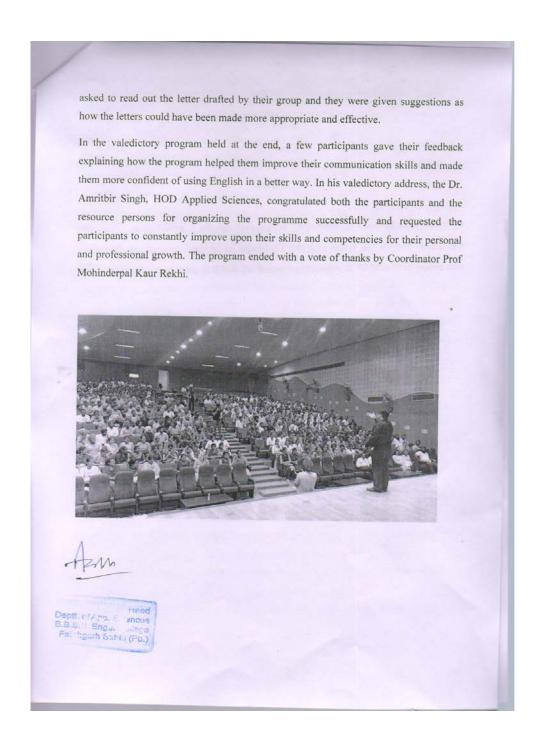

icipants' drafting emails in groups on their own on some given topics. They were made to read out the drafts and necessary corrections and clarifications were suggested by the resource person. During the first session in the afternoon, the participants were given some useful information on telephone etiquettes. Then they were given some exercises and role play sessions where they were asked to use appropriate language – both formal and informal – while making telephonic conversations. In the last session, the resource person gave some useful information and tips on drafting business/official letters and the participants were asked to work in groups and write out formal letters making use of the tips and following the guide lines given. After the groups finished writing, some of them were



For details of events regarding Soft Skills development, organized at BBSBEC, please see the link <a href="http://bbsbec.edu.in/naac/PDP-PEP.pdf">http://bbsbec.edu.in/naac/PDP-PEP.pdf</a>.