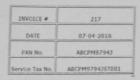

# Contracts of Mindtree Education Pvt. Ltd. And Triniti Pvt. Ltd

| ation Put. Ltd.                                                                                                                                                                                                                                                                | [ E-ma                                                       | ndigarh, Ph.: 0172-46<br>ail: mindtreeeduvatio                                   | on@gmail.com                                      |
|--------------------------------------------------------------------------------------------------------------------------------------------------------------------------------------------------------------------------------------------------------------------------------|--------------------------------------------------------------|----------------------------------------------------------------------------------|---------------------------------------------------|
| To                                                                                                                                                                                                                                                                             |                                                              |                                                                                  |                                                   |
| The Principal Baba Banda singh Bahadur Engineering Fatehgarh Sahib, Punjab                                                                                                                                                                                                     | College                                                      | Work order<br>BBSBEC/T&                                                          | Ref. No.<br>P Cell /2559A                         |
|                                                                                                                                                                                                                                                                                |                                                              | Invoice #                                                                        | 12                                                |
|                                                                                                                                                                                                                                                                                |                                                              | Date                                                                             | 19-03-2015                                        |
|                                                                                                                                                                                                                                                                                |                                                              | Pan No.<br>Service Tax No.                                                       | AAGCM3074RSD0                                     |
| INVOICE OF PDP TRAINING                                                                                                                                                                                                                                                        |                                                              | Service Tax NO.                                                                  | - ANGENISOTANSOO                                  |
| Details of 1 <sup>st</sup> , 2 <sup>nd</sup> and 4 <sup>th</sup> year training                                                                                                                                                                                                 |                                                              |                                                                                  |                                                   |
| Description                                                                                                                                                                                                                                                                    | 1                                                            | Amount                                                                           |                                                   |
| Number of participants in first second and fourth year                                                                                                                                                                                                                         | 700                                                          |                                                                                  |                                                   |
| Rate of Training per student                                                                                                                                                                                                                                                   |                                                              | Rs. 320                                                                          |                                                   |
|                                                                                                                                                                                                                                                                                | T-1-1-F                                                      | Rs. 199360/-                                                                     |                                                   |
| Cost of training                                                                                                                                                                                                                                                               | Training Fee                                                 | up: 1332001-                                                                     |                                                   |
| Cost of training  Amount to be paid                                                                                                                                                                                                                                            | Service tax @ 12.36%                                         | Rs. 24640/-<br>Rs. 224000/-                                                      |                                                   |
|                                                                                                                                                                                                                                                                                |                                                              | Rs. 24640/-                                                                      |                                                   |
| Amount to be paid                                                                                                                                                                                                                                                              |                                                              | Rs. 24640/-<br>Rs. 224000/-                                                      |                                                   |
| Amount to be paid  Details of 3rd year training  Description                                                                                                                                                                                                                   |                                                              | Rs. 24640/-                                                                      |                                                   |
| Amount to be paid  Details of 3rd year training                                                                                                                                                                                                                                | Service tax @ 12.36%                                         | Rs. 24640/-<br>Rs. 224000/-                                                      |                                                   |
| Amount to be paid  Details of 3rd year training  Description  Number of participants in Third Year  Rate of Training per student                                                                                                                                               | Service tax @ 12.36%  450  Training fee                      | Rs. 24640/-<br>Rs.224000/- (<br>Amount<br>Rs. 480<br>Rs. 192240/-                |                                                   |
| Amount to be paid  Details of 3rd year training  Description  Number of participants in Third Year  Rate of Training per student  Cost of training                                                                                                                             | Service tax @ 12.36%                                         | Rs. 24640/-<br>Rs.224000/- (<br>Amount<br>Rs. 480<br>Rs. 192240/-<br>Rs. 23760/- |                                                   |
| Amount to be paid  Details of 3rd year training  Description  Number of participants in Third Year  Rate of Training per student                                                                                                                                               | Service tax @ 12.36%  450  Training fee                      | Rs. 24640/-<br>Rs.224000/- (<br>Amount<br>Rs. 480<br>Rs. 192240/-                |                                                   |
| Amount to be paid  Details of 3rd year training  Description  Number of participants in Third Year  Rate of Training per student  Cost of training                                                                                                                             | Service tax @ 12.36%  450  Training Fee Service tax @ 12.36% | Rs. 24640/-<br>Rs.224000/- (<br>Amount<br>Rs. 480<br>Rs. 192240/-<br>Rs. 23760/- |                                                   |
| Amount to be paid  Details of 3rd year training  Description  Number of participants in Third Year  Rate of Training per student  Cost of training  Amount to be paid                                                                                                          | Service tax @ 12.36%  450  Training Fee Service tax @ 12.36% | Rs. 24640/-<br>Rs.224000/- (<br>Amount<br>Rs. 480<br>Rs. 192240/-<br>Rs. 23760/- | 1. Sixted tion                                    |
| Amount to be paid  Details of 3rd year training  Description  Number of participants in Third Year  Rate of Training per student  Cost of training  Amount to be paid  Total Amount: Rs. 4,40,000/-  Amount in word Rupees Four Lakhs For                                      | Service tax @ 12.36%  450  Training Fee Service tax @ 12.36% | Rs. 24640/-<br>Rs.224000/- (<br>Amount<br>Rs. 480<br>Rs. 192240/-<br>Rs. 23760/- | 1. medical de |
| Amount to be paid  Details of 3rd year training  Description  Number of participants in Third Year  Rate of Training per student  Cost of training  Amount to be paid  Total Amount: Rs. 4,40,000/-  Amount in word Rupees Four Lakhs For                                      | Service tax @ 12.36%  450  Training Fee Service tax @ 12.36% | Rs. 24640/-<br>Rs.224000/- (<br>Amount<br>Rs. 480<br>Rs. 192240/-<br>Rs. 23760/- | mediates.                                         |
| Amount to be paid  Details of 3rd year training  Description Number of participants in Third Year Rate of Training per student  Cost of training  Amount to be paid  Total Amount: Rs. 4,40,000/- Amount in word Rupees Four Lakhs For  The cheque/payment may please be issue | 450 Training Fee Service tax @ 12.36%                        | Rs. 24640/-<br>Rs.224000/- (<br>Amount<br>Rs. 480<br>Rs. 192240/-<br>Rs. 23760/- | an edicated and a completion                      |